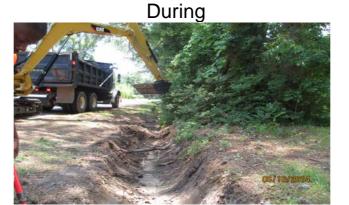

## **Narrative Description of Project:**

Completion: Jun-14

Project improved 215 L.F. of drainage system. Repaired (1) driveway pipe. Cleaned out 215 L.F. of roadside ditch and (2) catch basins. Extended (1) driveway pipe. Jetted (1) driveway pipe.