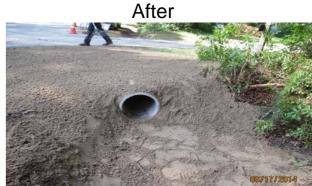

## **Narrative Description of Project:**

Completion: Jun-14

Project improved 215 L.F. of drainage system. Repaired (1) driveway pipe. Cleaned out 215 L.F. of roadside ditch and (2) catch basins. Extended (1) driveway pipe. Jetted (1) driveway pipe.