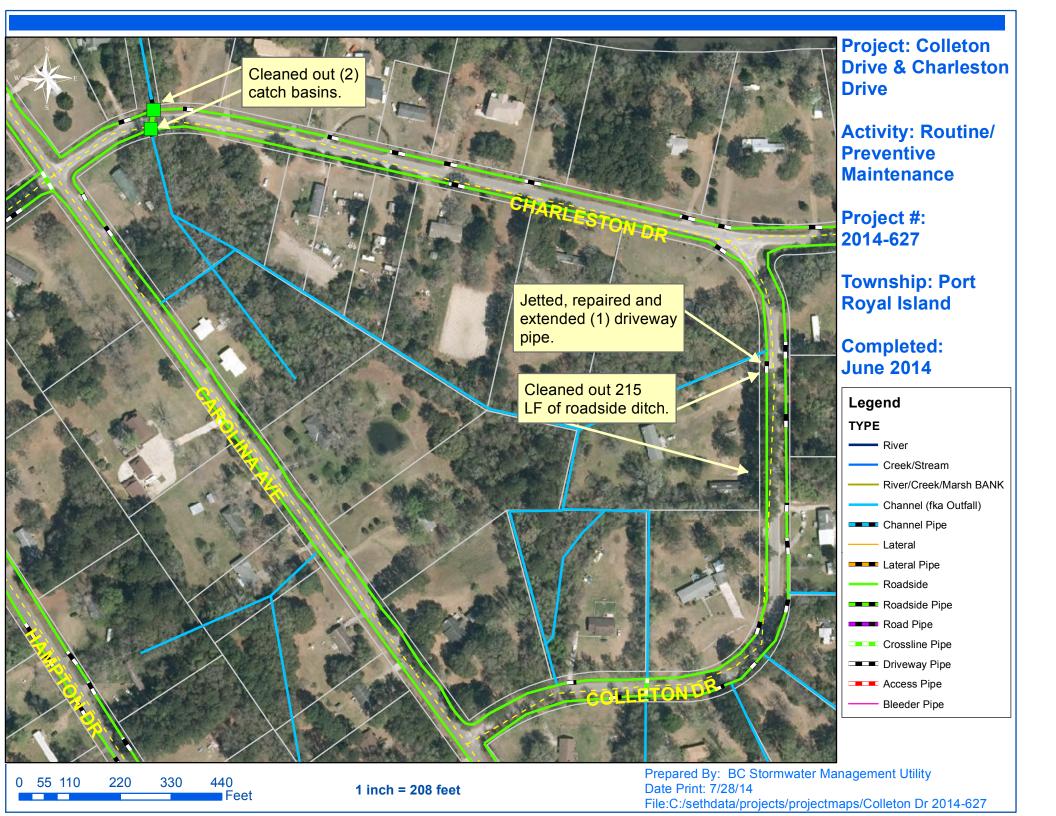

## Stormwater Infrastructure

Project Summary

**Project Summary:** Colleton Drive and Charleston Drive

Activity: Routine/Preventive Maintenance

## **Narrative Description of Project:**

Completion: Jun-14

Project improved 215 L.F. of drainage system. Repaired (1) driveway pipe. Cleaned out 215 L.F. of roadside ditch and (2) catch basins. Extended (1) driveway pipe. Jetted (1) driveway pipe.