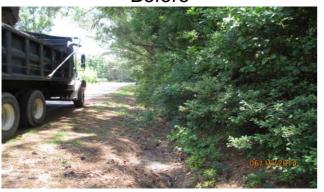

## **Narrative Description of Project:**

Completion: Jun-14

Project improved 215 L.F. of drainage system. Repaired (1) driveway pipe. Cleaned out 215 L.F. of roadside ditch and (2) catch basins. Extended (1) driveway pipe. Jetted (1) driveway pipe.